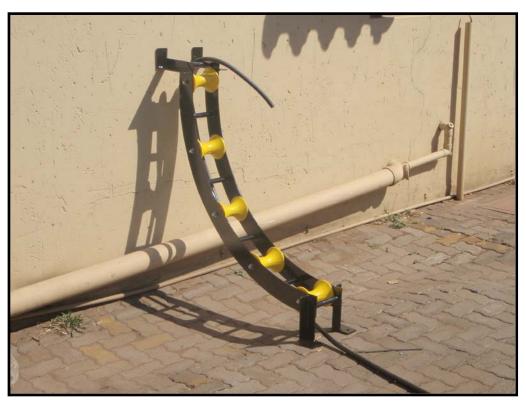

## WALL CRAWLER

Wall crawlers are manufactured on order only. These rollers are most suitable for use over walls and inside buildings where minimum access is available for pulling cable up various floors or structures. The crawler needs to be fixed to the floor area and suitable holes are provided for this requirement. Rollers are available in polyurethane or alluminium. All roller frames can be modified to suit operations for pulling cable in buildings over walls etc. Roller frames can be electroplated or hot dipped galvanised. The standard finish is a black powder coated frame.

| OVERALL DIMENSIONS     | 1,200 mm x 300 mm      |
|------------------------|------------------------|
| MAXIMUM CABLE DIAMETER | 120mm Outside diameter |
| WEIGHT - POLYURETHANE  | 17,50 Kg               |
| WEIGHT - ALLUMINIUM    | 16,00 Kg               |
| FINISH                 | Black powder coating   |